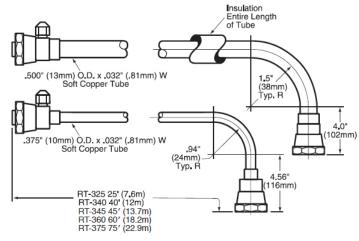

## **ICE-O-Matic R-404A Line Kits**

Information based on manufacturer specifications

PRECHARGED TUBING KIT PRODUCT NUMBERS

RT325-404 RT340-404 RT375-404

- For use with condenser model RCA
- For use with condenser model RGA
- For use with R-404A remote cooled ice makers

|           |                                                               | <u>Shipping</u>     |
|-----------|---------------------------------------------------------------|---------------------|
| Model #   | Description                                                   | <u>Weight (lbs)</u> |
| RT325-404 | 25ft Precharged Tubing Kit for units using R-404A refrigerant | <u>13</u>           |
| RT340-404 | 40ft Precharged Tubing Kit for units using R-404A refrigerant | <u>18</u>           |
| RT375-404 | 75ft Precharged Tubing Kit for units using R-404A refrigerant | <u>36</u>           |