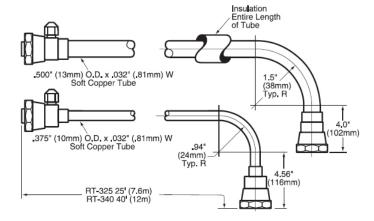

## **ICE-O-Matic R-404A Line Kits**

Information based on manufacturer specifications

PRECHARGED TUBING KIT PRODUCT NUMBERS

RT325-404 RT340-404 RT375-404

- For use with condenser model RCA
- For use with condenser model RGA
- For use with R-404A remote cooled ice makers

|           |                                                               | <u>Shipping</u>     |
|-----------|---------------------------------------------------------------|---------------------|
| Model #   | Description                                                   | <u>Weight (lbs)</u> |
| RT325-404 | 25ft Precharged Tubing Kit for units using R-404A refrigerant | <u>13</u>           |
| RT340-404 | 40ft Precharged Tubing Kit for units using R-404A refrigerant | <u>18</u>           |
| RT375-404 | 75ft Precharged Tubing Kit for units using R-404A refrigerant | <u>36</u>           |